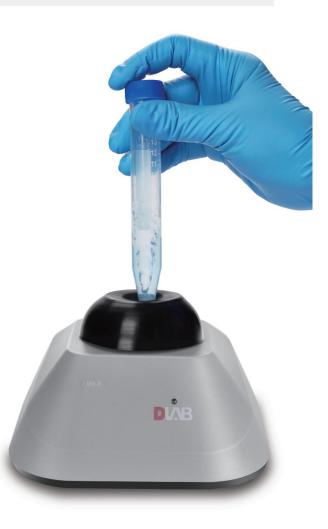

## **Features**

- Compact , portable and fits nicelyon bench-top (erase desktops and table tops)
- Touch operation,Fixed speed of 3,000rpm for rapid mixing of samples
- Powerful and efficient 12V DC brushless motor is smooth operation and has long life
- Foot pad design secures the mixer in place and does not wobble during operation

## **Applications**

Used to rapidly mix small samples of liquids for lab researches or otherworks like to mix Nail Polish, Gel Polish, Eyelash Adhesives acrylic paint, tattoo ink and so on.

| Specifications                  | MX-E            |
|---------------------------------|-----------------|
| Voltage                         | 100-240V        |
| Frequency                       | 50/60Hz         |
| Power                           | 12W             |
| Mixing motion                   | Orbital         |
| Revolving diameter              | 4.8mm           |
| Motor rating output             | 10W             |
| Rotational speed                | 3000rpm         |
| Operating mode                  | Touch Operation |
| External dimension              | 133X133X80mm    |
| Dimension of packing box        | 250X185X130mm   |
| Weight                          | 0.6kg           |
| Permissible ambient temperature | 5-40°C          |
| Permissible relative humidity   | ≤80%RH          |
| Protection class                | IP21            |
|                                 |                 |