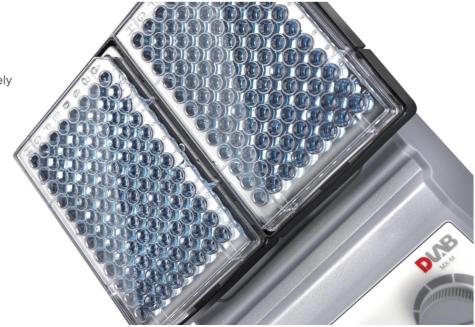

## **Applications**

DLAB Microplate Mixer is used for holding single or double microplates. The footprint of MX-M Microplate Mixer occupies less bench space and makes the storage easier. It is widely used in life sciences including microbiology, cell and molecular biology, immunology and biotechnology

for 8 holes test tubes, Ø20mm

MX-M Double microplate clamps

Double microplate clamps

Cat. No.18204342

| Specifications                               | MX-M                                                         |
|----------------------------------------------|--------------------------------------------------------------|
| Shaking movement                             | Orbital                                                      |
| Orbital diameter                             | 4.5mm                                                        |
| Max. shaking weight (with accessory)         | 0.5kg                                                        |
| Motor type                                   | Brushless DC motor                                           |
| Motor rating input                           | 18W                                                          |
| Motor rating output                          | 10W                                                          |
| Speed range                                  | Single microplate: 0-1500rpm<br>Double microplate: 0-1000rpm |
| Speed display                                | Scale                                                        |
| Voltage,Frequency                            | 100-240V,50/60Hz                                             |
| Power                                        | 20W                                                          |
| Dimension                                    | 260 × 150 × 80mm                                             |
| Weight                                       | 3kg                                                          |
| Permissible ambient temperature and humidity | 5-40℃,80%RH                                                  |
| Protection class                             | IP20                                                         |