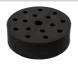

VT1.3.2 tube adapter

Cat. No.18900021

for 15 holes test tubes, Ø10mm

VT1.3.9 PCR tube adapter Cat. No.18204185

for 56 test PCR tubes, strips of 8, Ø5mm (0.1mL-0.5mL)

VT1.3.3 tube adapter

Cat. No.18900022

for 12 holes test tubes, Ø12mm

PS1.1 Universal top plate Cat. No.18900067

Used with tube adapters

VT1.3.4 tube adapter for 8 holes test tubes, Ø16mm

Cat. No.18900023

MX-M Microplate clamp

Cat. No.18204340

VT1.3.5 tube adapter

Cat. No.18900024