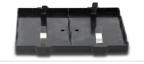

for 8 holes test tubes, Ø20mm

MX-M Double microplate clamps

Double microplate clamps

Cat. No.18204342

| Specifications                               | MX-M                                                         |
|----------------------------------------------|--------------------------------------------------------------|
| Shaking movement                             | Orbital                                                      |
| Orbital diameter                             | 4.5mm                                                        |
| Max. shaking weight (with accessory)         | 0.5kg                                                        |
| Motor type                                   | Brushless DC motor                                           |
| Motor rating input                           | 18W                                                          |
| Motor rating output                          | 10W                                                          |
| Speed range                                  | Single microplate: 0-1500rpm<br>Double microplate: 0-1000rpm |
| Speed display                                | Scale                                                        |
| Voltage,Frequency                            | 100-240V,50/60Hz                                             |
| Power                                        | 20W                                                          |
| Dimension                                    | 260 × 150 × 80mm                                             |
| Weight                                       | 3kg                                                          |
| Permissible ambient temperature and humidity | 5-40℃,80%RH                                                  |
| Protection class                             | IP20                                                         |