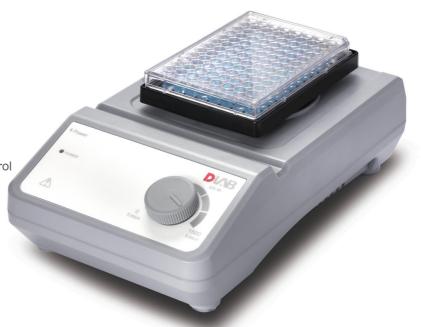

## | MX-M | Microplate Mixer

## **Features**

- Wide range of speed from 0 to 1,500 rpm (Double microplate:0-1,000 rpm)
- Excellent performance with electronic speed control
- High speed and effective mixing for microplates
- With adapters for most popular vessels and microtiter plates
- Used for various mixing applications with optional adapters
- · Maintenance-free brushless DC motor

## **Applications**

DLAB Microplate Mixer is used for holding single or double microplates. The footprint of MX-M Microplate Mixer occupies less bench space and makes the storage easier. It is widely used in life sciences including microbiology, cell and molecular biology, immunology and biotechnology