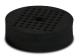

VT1.3.2 tube adapter

Cat. No.18900021

for 15 holes test tubes, Ø10mm

VT1.3.9 PCR tube adapter Cat. No.18204185

for 56 test PCR tubes, strips of 8, Ø5mm (0.1mL-0.5mL)

VT1.3.3 tube adapter

Cat. No.18900022

for 12 holes test tubes, Ø12mm