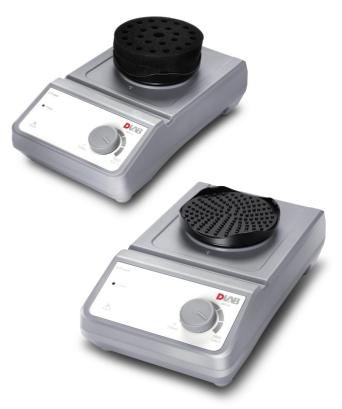

## | MX-M | Microplate Mixer

## **Applications**

DLAB Microplate Mixer is used for holding single or double microplates. The footprint of MX-M Microplate Mixer occupies less bench space and makes the storage easier. It is widely used in life sciences including microbiology, cell and molecular biology, immunology and biotechnology