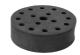

Brushless DC motor

Wide range of accessories

VT1.3.1 tube adapter

Cat. No.18900020

for 48 holes test tubes, Ø6mm

VT1.3.8 tube adapter

Cat. No.18900395

for 24 holes test tubes, Ø10mm