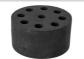

VT1.3.2 tube adapter

Cat. No.18900021

for 15 holes test tubes, Ø10mm

VT1.3.9 PCR tube adapter Cat. No.18204185

for 56 test PCR tubes, strips of 8, Ø5mm (0.1mL-0.5mL)

VT1.3.3 tube adapter

Cat. No.18900022

for 12 holes test tubes, Ø12mm