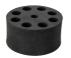

Brushless DC motor

Wide range of accessories

VT1.3.1 tube adapter

Cat. No.18900020

for 48 holes test tubes, Ø6mm

VT1.3.8 tube adapter

Cat. No.18900395

for 24 holes test tubes, Ø10mm